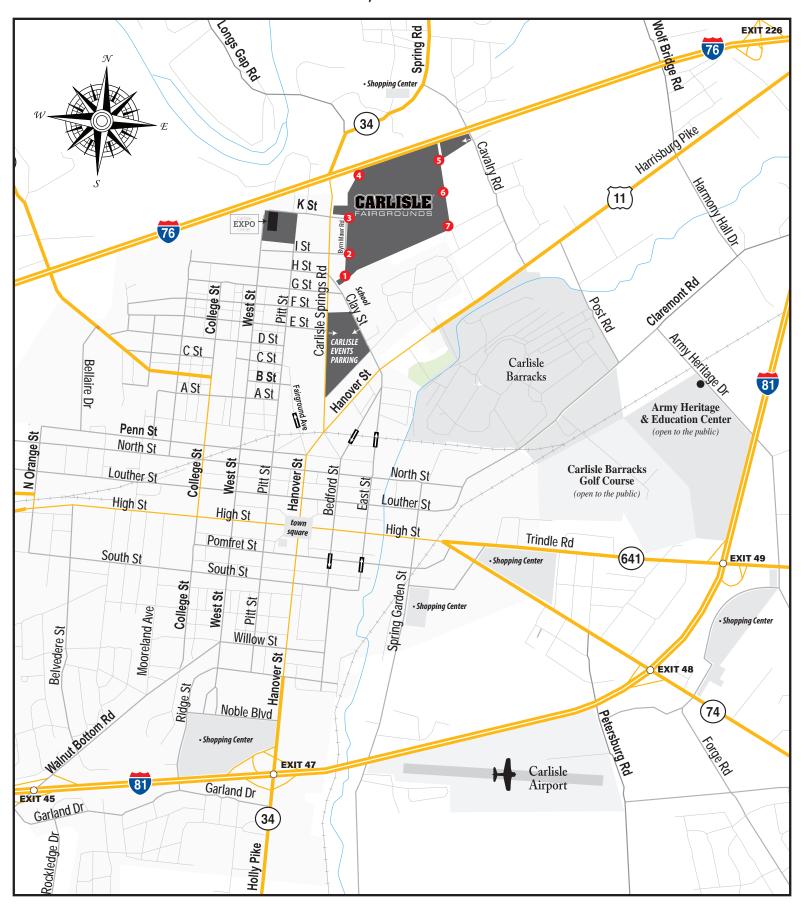

## Our Location / Directions / Parking

https://carlisleevents.com/events/directions | (717) 243-7855 CARLISLE FAIRGROUNDS | 1000 BRYN MAWR ROAD | CARLISLE, PA 17013 Find directions, GPS coordinates and alternate routes to the Carlisle Fairgrounds as well as helpful maps online. Maps are also on pages 4 and 5 of this planner.

<sup>\*\*</sup>Admission is FREE with ticket stub from a prior day of same event

| Daily Parking Fee (FREE on Sundays)                                                                                                                                                                            | 10                                                                                                                                                                                                                                                                                                                                                                | 10              | 10         | 10              | 10         | 10              | 10                                | 10         |  |
|----------------------------------------------------------------------------------------------------------------------------------------------------------------------------------------------------------------|-------------------------------------------------------------------------------------------------------------------------------------------------------------------------------------------------------------------------------------------------------------------------------------------------------------------------------------------------------------------|-----------------|------------|-----------------|------------|-----------------|-----------------------------------|------------|--|
| Trailer Parking Fee<br>*Save \$5 by registering 45+ days early                                                                                                                                                 | 80                                                                                                                                                                                                                                                                                                                                                                | 30*             | 35*        | 30*             | 35*        | 30*             | 45*                               | 80         |  |
| Camping Fee<br>*Showfield and Vendors may save \$10 by<br>registering 45+ days early                                                                                                                           | 135                                                                                                                                                                                                                                                                                                                                                               | 60*             | 75*        | 65*             | 75*        | no<br>camping   | 70*                               | 135        |  |
| Daily Parking,                                                                                                                                                                                                 | CEP<br>G5P                                                                                                                                                                                                                                                                                                                                                        | G1&G3           | CEP<br>G5P | G1&G3           | CEP<br>G5P | CEP             | CEP<br>G5P<br>G1&G3-<br>Corvettes | CEP<br>G5P |  |
| Trailer Parking and Camping Locations                                                                                                                                                                          | Carlisle Events Parking (CEP): Spectators enter the parking lot from Clay Street, Trailers and Campers enter at 119 Carlisle Springs Road Gate 5 Parking (G5P): Spectators and Trailers enter from Cavalry Road Gates 1 & 3 (G1&G3): Spectators, Trailers and Campers enter the Carlisle Fairgrounds at Gate 1 (Clay Street next to school) and Gate 3 (K Street) |                 |            |                 |            |                 |                                   |            |  |
| Showfield ("Fun Field" at Corvette) • Save 10% by registering by Gate-n-Go deadline (45+ days early)                                                                                                           | -                                                                                                                                                                                                                                                                                                                                                                 | 45<br>70 judged | 70         | 50<br>80 judged | 70         | 55<br>70 judged | 85                                | -          |  |
| JUDGING: •Celebrity Choice-Ford, GM, Chrysler, Corvette •Participant-Ford, GM, Chrysler, Truck •Professional-available at IPN, GM, Truck; increased fee                                                        |                                                                                                                                                                                                                                                                                                                                                                   |                 |            |                 |            |                 |                                   |            |  |
| Vending Space • Prices listed are for 10 x 30 outdoor spaces Call for pricing on corners and indoors • Save \$10 by registering 45+ days early • For space on the Manufacturers Midway, call 717-243-7855 x118 | 125                                                                                                                                                                                                                                                                                                                                                               | 80              | 110        | 80              | 110        | 105             | 115                               | 125        |  |