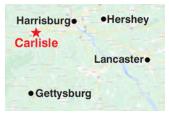

The Carlisle Fairgrounds is an 82-acre facility located in Carlisle, and is just minutes from the active, walkable downtown area. Carlisle exemplifies the history and charm of this region, and is conveniently located to destinations such as Gettysburg, Harrisburg,

Hershey and Lancaster, as well as major roadways.

To assist you in planning your visit to Carlisle, we've compiled links to information on area lodging, camping, dining and attractions. We encourage you to make lodging arrangements well in advance of your visit. This Advance Arrival Planner also includes directions, maps, parking details, and general information. Please contact us directly if you need assistance. Carlisle Events offers year-round automotive events in Carlisle and Allentown, PA, as well as Lakeland, FL.