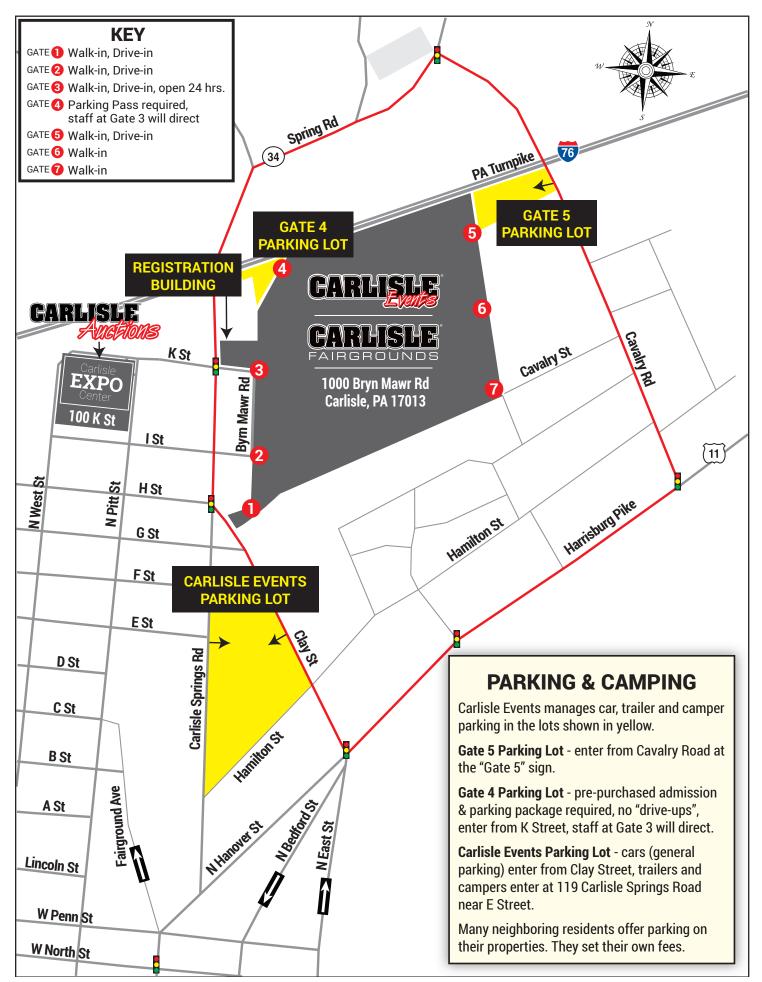

## Our Location / Directions / Parking

https://carlisleevents.com/events/directions | (717) 243-7855 CARLISLE FAIRGROUNDS | 1000 BRYN MAWR ROAD | CARLISLE, PA 17013 Find directions, GPS coordinates and alternate routes to the Carlisle Fairgrounds as well as helpful maps online. Maps are also on pages 4 and 5 of this planner.

## Camping at an Event

Camping during events is permitted in the Clay Street Parking Lot (except as noted on the map). During Import & Performance and GM Nationals, camping is located on the Carlisle Fairgrounds. (No camping at Truck Nationals.) Reservations may be made in advance by registered showfield participants and vendors. Others must visit the Registration Building outside Gate 3 during an event. Two bathhouses are available on the Carlisle Fairgrounds.

# 2024 Prices & Info

**VENDOR** 

| PARKING                   | Daily fee applies.<br>Location varies.                            | Regis<br>Buildi       | le must fit the<br>ter in advanc<br>ng. Parking is<br>Showfield.                                                                                                                                                                                                                                                                                                          | e or at the Re        | egistration             | istration   vendors park in their vending space. If additional |                                                               |                          |                         |  |
|---------------------------|-------------------------------------------------------------------|-----------------------|---------------------------------------------------------------------------------------------------------------------------------------------------------------------------------------------------------------------------------------------------------------------------------------------------------------------------------------------------------------------------|-----------------------|-------------------------|----------------------------------------------------------------|---------------------------------------------------------------|--------------------------|-------------------------|--|
| ADMISSION                 | Pay the daily fee for an admiss ticket or get an event pass.      | ion admis<br>driver   | A Showfield vehicle sticker provides daily admission each day of the event for the driver and one passenger. Additional passengers pay the daily admission fee.  A Vendor vehicle sticker provides daily admission each day of the event for the drive and one passenger. Vendors may request Expasses for walk-in entry when leaving their vehicle on-grounds overnight. |                       |                         |                                                                |                                                               |                          | he driver<br>uest Event |  |
| <b>CAMPING</b> no hookups | May only register during an every pre-registration not available. |                       | Register in advance or at the Registration Building.                                                                                                                                                                                                                                                                                                                      |                       |                         |                                                                | Vendors may camp in their vending space at no additional fee. |                          |                         |  |
|                           |                                                                   | SPRING<br>APRIL 17-21 | IMPORT &<br>PERFORMANCE<br>MAY 10-11                                                                                                                                                                                                                                                                                                                                      | FORD<br>MAY 31-JUNE 2 | <b>GM</b><br>JUNE 21-22 | CHRYSLER<br>JULY 12-14                                         | TRUCK<br>AUGUST 2-4                                           | CORVETTE<br>AUGUST 22-24 | <b>FALL</b><br>OCT. 2-6 |  |
| Admission - Wednesday*    |                                                                   | 13                    | _                                                                                                                                                                                                                                                                                                                                                                         | _                     | _                       | _                                                              | _                                                             | _                        | 13                      |  |
| Admission - Thursday*     |                                                                   | 13                    | _                                                                                                                                                                                                                                                                                                                                                                         | 15                    | _                       | 15                                                             | _                                                             | 20                       | 13                      |  |
| Admission - Friday*       |                                                                   | 13                    | 12                                                                                                                                                                                                                                                                                                                                                                        | 15                    | 12                      | 15                                                             | 15                                                            | 20                       | 13                      |  |
| Admission - Saturday*     |                                                                   | 13                    | 12                                                                                                                                                                                                                                                                                                                                                                        | 15                    | 12                      | 15                                                             | 15                                                            | 20                       | 13                      |  |
| Admission - Sunday**      |                                                                   | FREE                  | _                                                                                                                                                                                                                                                                                                                                                                         | 7                     | _                       | 7                                                              | 7                                                             | _                        | FREE                    |  |
| Admission - Event Pass*   |                                                                   | 35                    | 15                                                                                                                                                                                                                                                                                                                                                                        | 30                    | 15                      | 30                                                             | 25                                                            | 40                       | 35                      |  |

<sup>\*\*</sup>Admission is FREE with ticket stub from a prior day of same event

| Daily Parking Fee (FREE on Sundays)                                                                                                                                                                            | 10                                                                                                                                                                                                                                                                                                                                                                | 10              | 10         | 10              | 10         | 10              | 10                                | 10         |  |
|----------------------------------------------------------------------------------------------------------------------------------------------------------------------------------------------------------------|-------------------------------------------------------------------------------------------------------------------------------------------------------------------------------------------------------------------------------------------------------------------------------------------------------------------------------------------------------------------|-----------------|------------|-----------------|------------|-----------------|-----------------------------------|------------|--|
| Trailer Parking Fee<br>*Save \$5 by registering 45+ days early                                                                                                                                                 | 80                                                                                                                                                                                                                                                                                                                                                                | 30*             | 35*        | 30*             | 35*        | 30*             | 45*                               | 80         |  |
| Camping Fee<br>*Showfield and Vendors may save \$10 by<br>registering 45+ days early                                                                                                                           | 135                                                                                                                                                                                                                                                                                                                                                               | 60*             | 75*        | 65*             | 75*        | no<br>camping   | 70*                               | 135        |  |
| Daily Parking,                                                                                                                                                                                                 | CEP<br>G5P                                                                                                                                                                                                                                                                                                                                                        | G1&G3           | CEP<br>G5P | G1&G3           | CEP<br>G5P | CEP             | CEP<br>G5P<br>G1&G3-<br>Corvettes | CEP<br>G5P |  |
| Trailer Parking and Camping Locations                                                                                                                                                                          | Carlisle Events Parking (CEP): Spectators enter the parking lot from Clay Street, Trailers and Campers enter at 119 Carlisle Springs Road Gate 5 Parking (G5P): Spectators and Trailers enter from Cavalry Road Gates 1 & 3 (G1&G3): Spectators, Trailers and Campers enter the Carlisle Fairgrounds at Gate 1 (Clay Street next to school) and Gate 3 (K Street) |                 |            |                 |            |                 |                                   |            |  |
| Showfield ("Fun Field" at Corvette) • Save 10% by registering by Gate-n-Go deadline (45+ days early)                                                                                                           | -                                                                                                                                                                                                                                                                                                                                                                 | 45<br>70 judged | 70         | 50<br>80 judged | 70         | 55<br>70 judged | 85                                | -          |  |
| JUDGING: •Celebrity Choice-Ford, GM, Chrysler, Corvette •Participant-Ford, GM, Chrysler, Truck •Professional-available at IPN, GM, Truck; increased fee                                                        |                                                                                                                                                                                                                                                                                                                                                                   |                 |            |                 |            |                 |                                   |            |  |
| Vending Space • Prices listed are for 10 x 30 outdoor spaces Call for pricing on corners and indoors • Save \$10 by registering 45+ days early • For space on the Manufacturers Midway, call 717-243-7855 x118 | 125                                                                                                                                                                                                                                                                                                                                                               | 80              | 110        | 80              | 110        | 105             | 115                               | 125        |  |