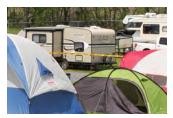

## Camping at an Event

Camping during events is permitted in the Clay Street Parking Lot (except as noted on the map). During Import & Performance and GM Nationals, camping is located on the Carlisle Fairgrounds. (No camping at Truck Nationals.) Reservations may be made in advance by registered showfield participants and vendors. Others must visit the Registration Building outside Gate 3 during an event. Two bathhouses are available on the Carlisle Fairgrounds.