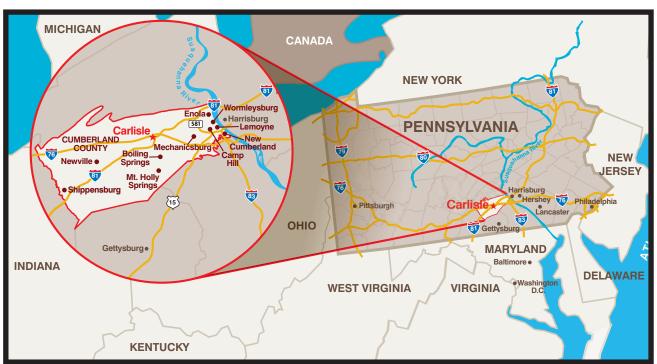

# **Advance Arrival Planner**

Carlisle, a destination for car lovers, is located in the heart of Cumberland County, a beautiful, mountainous area of south-central Pennsylvania known for it's serene and stunning landscapes, rich history and charming downtowns.

The Carlisle Fairgrounds is an 82-acre facility located in Carlisle, and is just minutes from the active, walkable downtown area. Carlisle exemplifies the history and charm of this region, and is conveniently located to destinations such as Gettysburg, Harrisburg,

Hershey and Lancaster, as well as major roadways.

To assist you in planning your visit to Carlisle, we've compiled links to information on area lodging, camping, dining and attractions. We encourage you to make lodging arrangements well in advance of your visit. This Advance Arrival Planner also includes directions, maps, parking details, and general information. Please contact us directly if you need assistance. Carlisle Events offers year-round automotive events in Carlisle and Allentown, PA, as well as Lakeland, FL.

## Our Location / Directions / Parking

https://carlisleevents.com/events/directions | (717) 243-7855 CARLISLE FAIRGROUNDS | 1000 BRYN MAWR ROAD | CARLISLE, PA 17013 Find directions, GPS coordinates and alternate routes to the Carlisle Fairgrounds as well as helpful maps online. Maps are also on pages 4 and 5 of this planner.